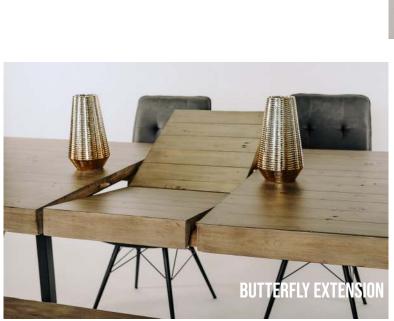

We have a wide-selection of extension tables to add extra seating in a pinch. Our extension tables are available in a variety of mediums, including wood and glass.

\*Shown here being enjoyed by Wilson and Bunker with the Morrison Chairs