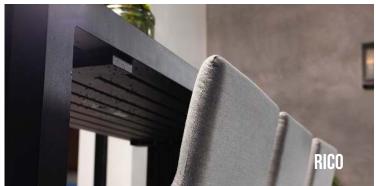

#### **CLASSIC COMFORT**

This is a Canadian custom made-to-order option where you can choose your configuration and from over 100 different fabrics, including stain-resistant performance options. The design features on the Collette also include choice of leg: espresso or chrome and comes as a button or tuft option on each cushion side, you can choose day by day, no other styles offers such a feature.

#### **TESTED AGAINST RED WINE SPILLS!**