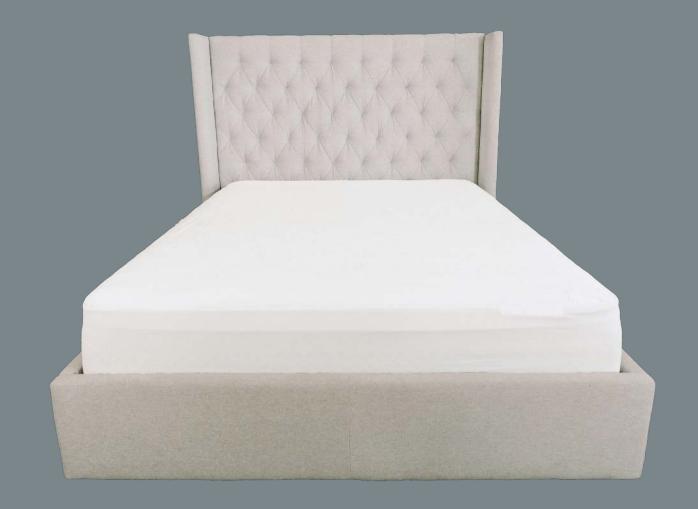

## STORAGE BEDS.

#### MORE THAN A BED

Live in a small space and need more storage? These beds are the ultimate way to make due with less closet room. These lift up beds give you the full area of your mattress to store seasonal items, camping gear, skiis, or whatever you may wish. We carry a range of options in multiple styles and colours. Our storage beds feature two additional bars of support compared to the leading competitors! This means even your heavy memory foam mattresses are good to go!

#### OMNIA

Not only do we offer Canadian custom made-to-order options but we also import our own styles to have ready for you. We have a multitude of styles and sizes to suit your space.