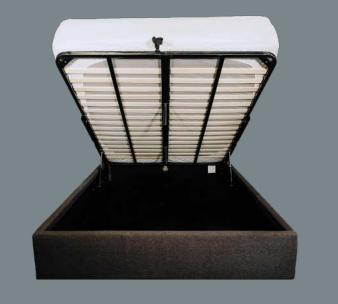

## STORAGE BEDS.

#### MORE THAN A BED

Live in a small space and need more storage? These beds are the ultimate way to make due with less closet room. These lift up beds give you the full area of your mattress to store seasonal items, camping gear, skiis, or whatever you may wish. We carry a range of options in multiple styles and colours. Our storage beds feature two additional bars of support compared to the leading competitors! This means even your heavy memory foam mattresses are good to go!

#### OMNIA

Not only do we offer Canadian custom made-to-order options but we also import our own styles to have ready for you. We have a multitude of styles and sizes to suit your space.