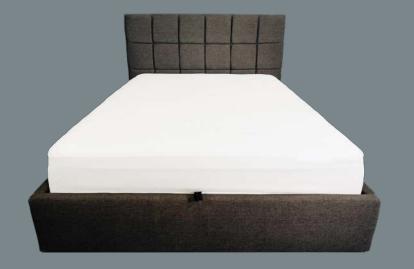

## STORAGE BEDS.

#### MORE THAN A BED

Live in a small space and need more storage? These beds are the ultimate way to make due with less closet room. These lift up beds give you the full area of your mattress to store seasonal items, camping gear, skiis, or whatever you may wish. We carry a range of options in multiple styles and colours. Our storage beds feature two additional bars of support compared to the leading competitors! This means even your heavy memory foam mattresses are good to go!

#### OMNIA

Not only do we offer Canadian custom made-to-order options but we also import our own styles to have ready for you. We have a multitude of styles and sizes to suit your space.