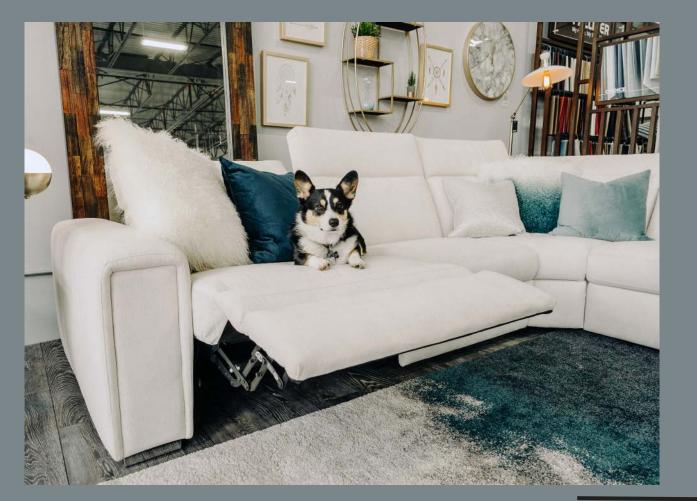

#### THE TITAN

The Titan sits on the throne of recliners in our books, its deep seats and reclining headrests make for the ultimate comfort factor. You can even plug your phone into the recliner for a quick charge. This modern sectional is available in fabric or leather.