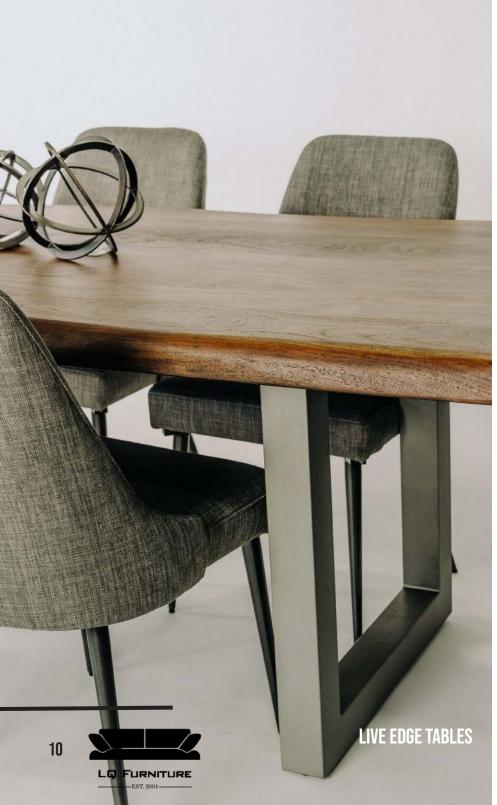

# EXPECTING COMPANY?

Our live edge tables are made in solid Acacia wood and will give any space a West Coast vibe. Each piece of wood varies in its look of knots, edges and unique characteristics. We have over a dozen live edge styles to choose from.

We have a wide-selection of extension tables to add extra seating in a pinch. Our extension tables are available in a variety of mediums, including wood and glass.

\*Shown here being enjoyed by Wilson and Bunker with the Morrison Chairs