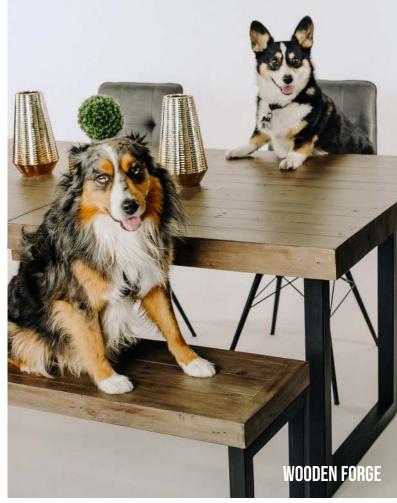

# EXPECTING COMPANY?

Our live edge tables are made in solid Acacia wood and will give any space a West Coast vibe. Each piece of wood varies in its look of knots, edges and unique characteristics. We have over a dozen live edge styles to choose from.