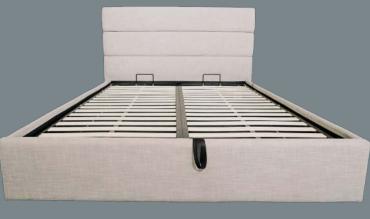

## STORAGE BEDS.

#### MORE THAN A BED

Live in a small space and need more storage? These beds are the ultimate way to make due with less closet room. These lift up beds give you the full area of your mattress to store seasonal items, camping gear, skiis, or whatever you may wish. We carry a range of options in multiple styles and colours. Our storage beds feature two additional bars of support compared to the leading competitors! This means even your heavy memory foam mattresses are good to go!

#### OMNIA

Not only do we offer Canadian custom made-to-order options but we also import our own styles to have ready for you. We have a multitude of styles and sizes to suit your space.