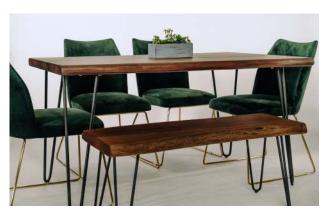

# EXPECTING COMPANY?

Our live edge tables are made in solid Acacia wood and will give any space a West Coast vibe. Each piece of wood varies in its look of knots, edges and unique characteristics. We have over a dozen live edge styles to choose from.

We have a wide-selection of extension tables to add extra seating in a pinch. Our extension tables are available in a variety of mediums, including wood and glass.

\*Shown here being enjoyed by Wilson and Bunker with the Morrison Chairs