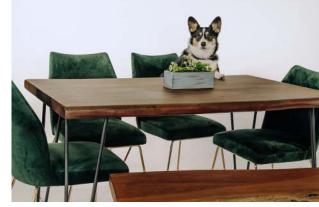

# EXPECTING COMPANY?

Our live edge tables are made in solid Acacia wood and will give any space a West Coast vibe. Each piece of wood varies in its look of knots, edges and unique characteristics. We have over a dozen live edge styles to choose from.

We have a wide-selection of extension tables to add extra seating in a pinch. Our extension tables are available in a variety of mediums, including wood and glass.

\*Shown here being enjoyed by Wilson and Bunker with the Morrison Chairs