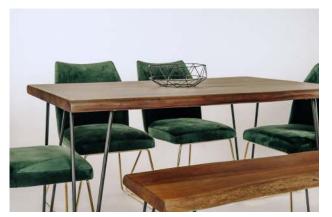

# EXPECTING COMPANY?

Our live edge tables are made in solid Acacia wood and will give any space a West Coast vibe. Each piece of wood varies in its look of knots, edges and unique characteristics. We have over a dozen live edge styles to choose from.

We have a wide-selection of extension tables to add extra seating in a pinch. Our extension tables are available in a variety of mediums, including wood and glass.

\*Shown here being enjoyed by Wilson and Bunker with the Morrison Chairs