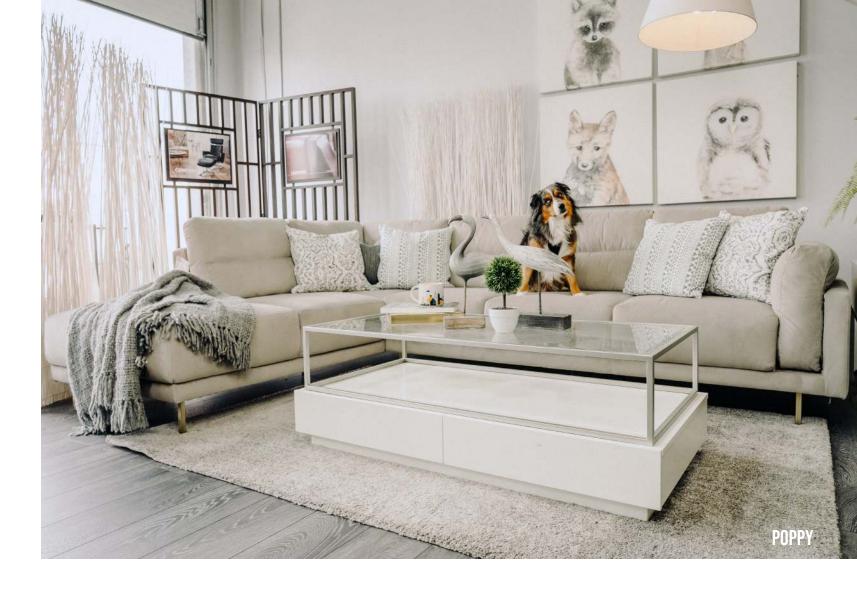

#### PULL THE ROOM TOGETHER

Also a Canadian custom made-to-order option which can be made in fabric or leather options and you have your choice of silver, gold or black legs. This style features a modern look with a higher back and cushioned arm.