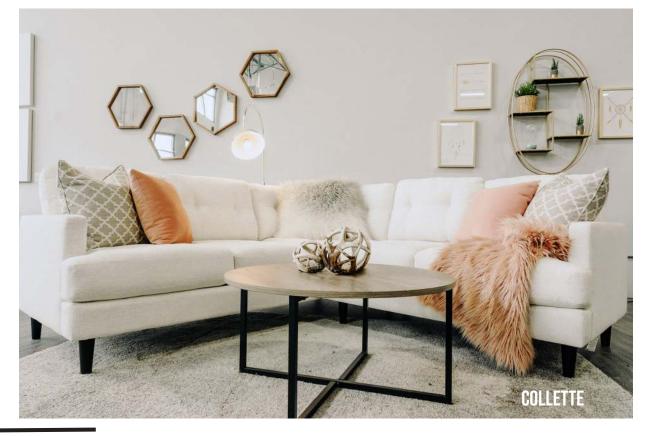

#### **CLASSIC COMFORT**

This is a Canadian custom made-to-order option where you can choose your configuration and from over 100 different fabrics, including stain-resistant performance options. The design features on the Collette also include choice of leg: espresso or chrome and comes as a button or tuft option on each cushion side, you can choose day by day, no other styles offers such a feature.

#### **TESTED AGAINST RED WINE SPILLS!**