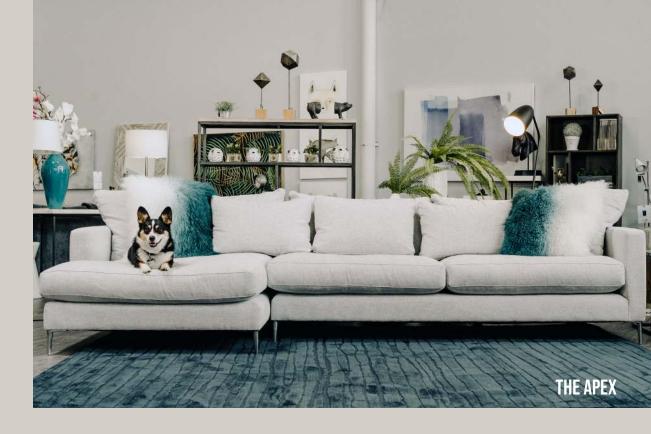

#### PRESENTING OUR TOP SELLER...THE APEX!

Part of our best-selling premium feather-soft Canadian made-to-order collection. You choose your fabric and configuration to suit your space. The Apex features oversized seats with double cushioned backs. The high legs give it and airy and modern feeling. Falling into the Apex is like falling into clouds.